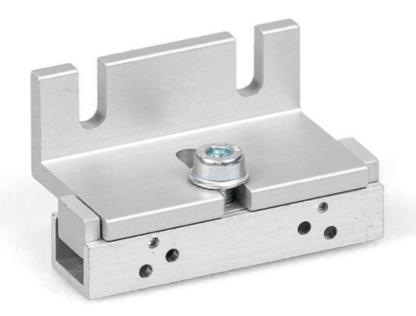

# Product data sheet Driver wood

Driver for timber leaves with synchronous opening movements

#### **PRODUCT FEATURES**

ightarrow Driver for installation on the moving leaf for synchronous opening and closing for sliding door fittings